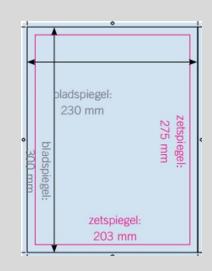

# Formats & sizes

#### Print

| Trim area with bleed            |                                     | Type area                    |             |  |
|---------------------------------|-------------------------------------|------------------------------|-------------|--|
| Size                            | B x H in mm                         | Size                         | W x H in mm |  |
| Trim 1/2 <sup>e</sup> landscape | 230 x 148 + 5 mm bleed all sides    | 1/16 <sup>th</sup> portrait  | 47 x 65     |  |
| Trim 1/2 <sup>e</sup> portrait  | 115 x 300 + 5 mm bleed all sides    | 1/16 <sup>th</sup> landscape | 99 x 30     |  |
| Trim 1/1 <sup>e</sup>           | 230 x 300 + 5 mm bleed all sides    | 1/8 <sup>th</sup> portrait   | 47 x 135    |  |
| Trim 2/1 <sup>e</sup> spread    | 230 x 300 + 5 mm + 230 x 300 + 5 mm | 1/8 <sup>th</sup> landscape  | 99 x 65     |  |
| Type area 1/1e                  | 203 x 275 mm                        | 1/4 <sup>th</sup> portrait   | 99 x 135    |  |
|                                 |                                     | 1/4 <sup>th</sup> landscape  | 203 x 65    |  |
|                                 |                                     | 1/2 portrait                 | 99 x 275    |  |
| Digital                         |                                     | 1/2 landscape                | 203 x 135   |  |

1/1 (whole page)

203 x 275

| Size              | W x H in pixels |
|-------------------|-----------------|
| Billboard banner  | 970*250 px      |
| Rectangle banner  | 300*250 px      |
| Newsletter banner | 800 x 180 px    |