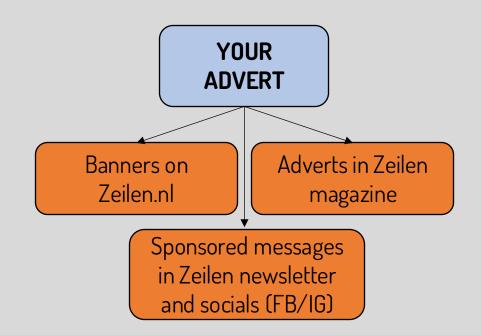

# *Zeilen* offers solutions for reach, building your brand (storytelling) and sales conversion

# Reach and conversion with a commercial message

#### Reach via:

- Advertisement pages in Zeilen magazine
- Banners on Zeilen.nl
- Banners or message in the Zeilen newsletter
- Advertisement via Zeilen social media (FB/IG)

#### Conversion (linking to your webpage) via:

- QR code in adpage in Zeilen magazine
- Banners in Zeilen newsletter
- Banners on Zeilen.nl
- Messages in Zeilen newsletter or socials