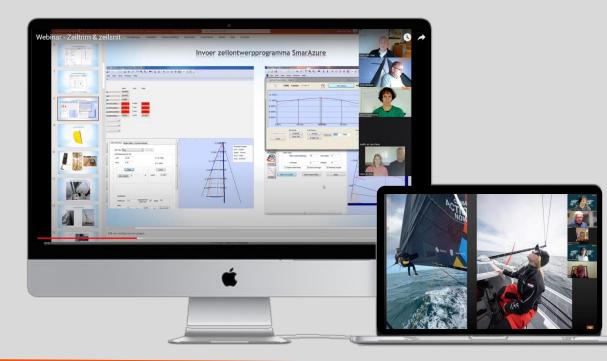

# Sponsored Zeilen Webinars

Frequency **2x per year**  Time per webinar **1,5 hours** 

Participants **Ca. 400** 

Zeilen hosts 2 series of 5 webinars in a year. Additionally, we hold space for 2 sponsored webinars where *Zeilen* facilitates interaction with participants on a subject a partner has submitted. Webinars can be followed live or recordings can be replayed at a later convenient time.

Subjects vary from the newest MFD software to sailtrim and sailshapes to diesel engines.

Price sponsored webinar: € 4.000

- Partner provides expertise and presenter
- Zeilen provides hosting and moderator