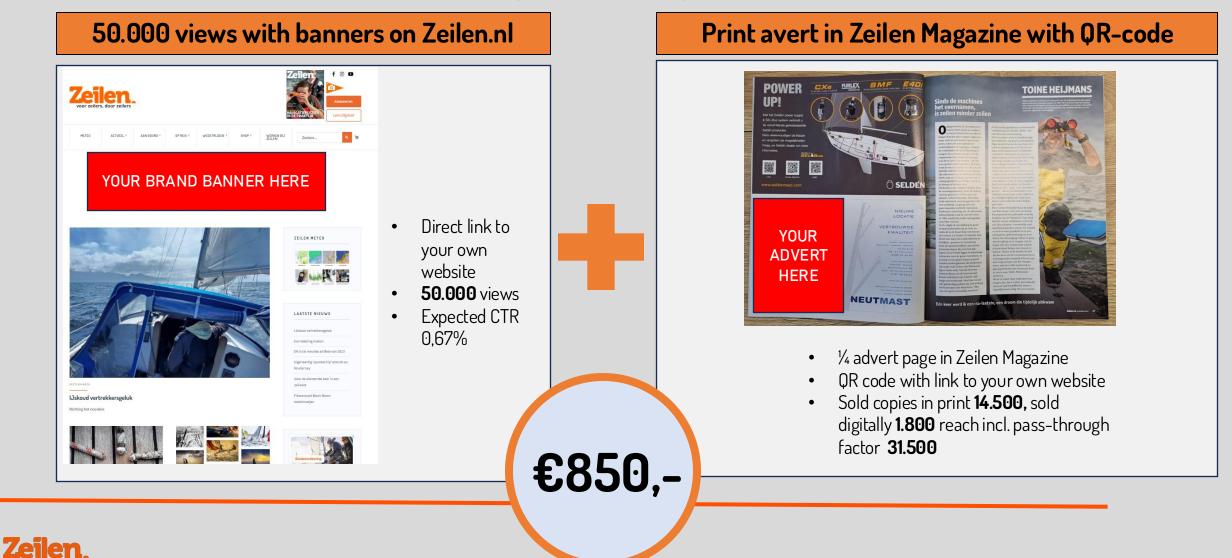

# Your adverts in our trusted magazine and on zeilen.nl

#### Zeilen Magazine

- 12x per year
- Sold copies 14.500 p/m
- Digital copiers 1.800 p/m
- Reach 31.500 p/m

*Zeilen* Specials Maintenance, Destinations, holidays practical tips

# Zeilen magazine

Issues

12 x per year

Sold copies

14.500

Digital downloads

1.800

Reach